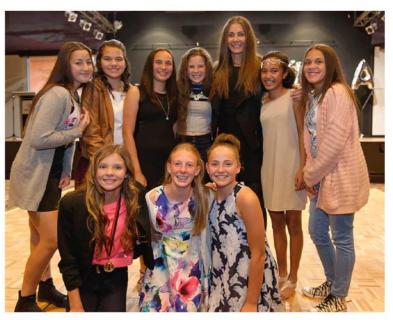

#### **CAMPBELLTOWN REPS CELEBRATE END OF SEASON 2015**

Tracey Connolly, Rep Co-ordinator, extends a welcome to everyone.

Abbey McCulloch, special guest, answers questions posed by Merryn Connolly